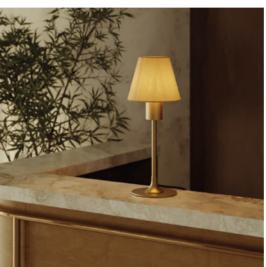

### MAG-Y TABLE LAMP BASES

The base of the MAG-Y series is the metal accessory needed to create a table lamp, giving stability and style to the magnetic kit of the same series. A decorative element designed for bookcases, coffee tables and desks, it is available in different shapes and finishes to best suit any style or environment.