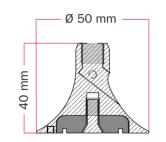

# MAG-Y MAGNETIC SUPPORT KIT

A basic component to create any lamp of the same name, MAG-Y owes its name to the magnetic heart with its distinctive Y shape. Designed to go with most of Crative Cables' extensions and cables, this holder is a simple starting point that allows you to compose the table, floor or wall lamp that best suits your environment.