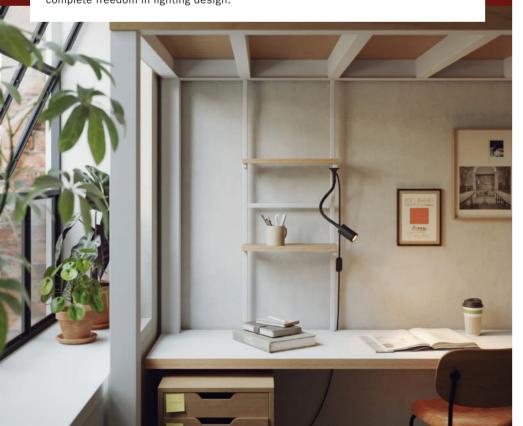

# MAG-Y

The minimalist design of the MAG-Y recalls the silhouette of a 'Y', but its real magic is in how it works. Thanks to its internal magnet, lamps can be placed on any metal surface or mounted on the wall using a special metal washer, offering complete freedom in lighting design.

# THE FREEDOM TO DESIGN WITHOUT LIMITS.

Assemble, attach, and illuminate— with a simple gesture, light shifts and adapts to your needs. Thanks to its internal magnet, it easily connects to bases, extensions, and cables, ensuring stability and limitless creative possibilities.