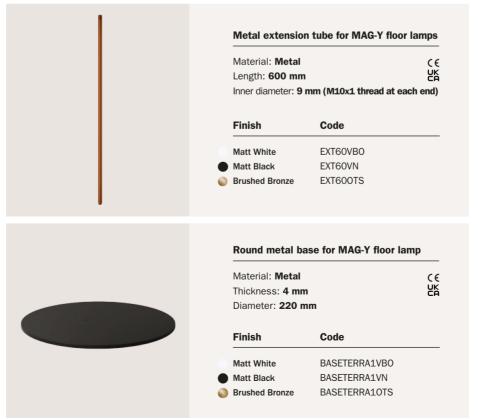

## MAG-Y FLOOR LAMP ACCESSORIES

To create floor lamps in the MAG-Y series, we have designed a dedicated extension and a custom floor base. These components allow for maximum stability and versatility, giving you the freedom to position your lamp exactly where you need it.