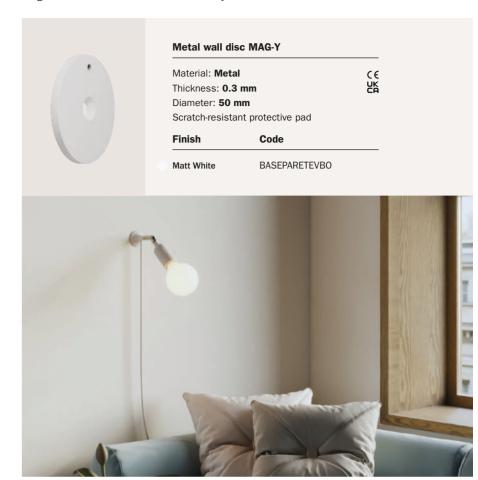

### MAG-Y WALL DISK

The MAG-Y metal wall disc is the Creative Cables accessory that allows you to attach the magnetic kit from the same series to any non-ferrous surface.