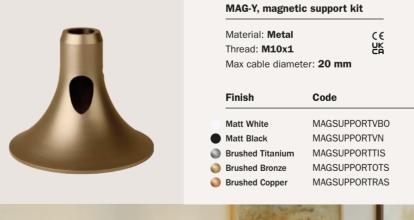

# MAG-Y MAGNETIC SUPPORT KIT

A basic component to create any lamp of the same name, MAG-Y owes its name to the magnetic heart with its distinctive Y shape. Designed to go with most of Crative Cables' extensions and cables, this holder is a simple starting point that allows you to compose the table, floor or wall lamp that best suits your environment.