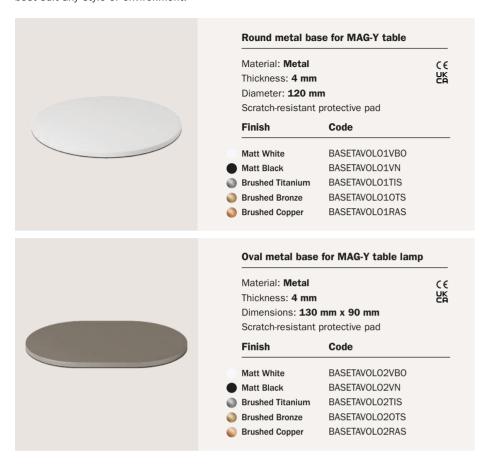

### MAG-Y TABLE LAMP BASES

The base of the MAG-Y series is the metal accessory needed to create a table lamp, giving stability and style to the magnetic kit of the same series. A decorative element designed for bookcases, coffee tables and desks, it is available in different shapes and finishes to best suit any style or environment.