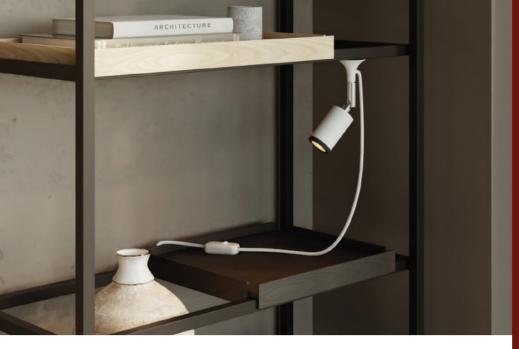

# MAG-Y

The minimalist design of the MAG-Y recalls the silhouette of a 'Y', but its real magic is in how it works. Thanks to its internal magnet, lamps can be placed on any metal surface or mounted on the wall using a special metal washer, offering complete freedom in lighting design.

# THE FREEDOM TO DESIGN WITHOUT LIMITS.

Assemble, attach, and illuminate— with a simple gesture, light shifts and adapts to your needs. Thanks to its internal magnet, it easily connects to bases, extensions, and cables, ensuring stability and limitless creative possibilities.