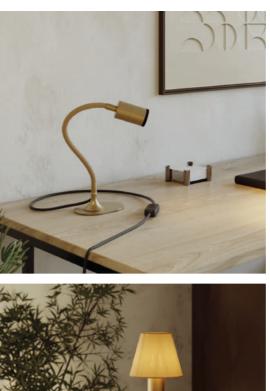

# THE FREEDOM TO DESIGN WITHOUT LIMITS.

Assemble, attach, and illuminate— with a simple gesture, light shifts and adapts to your needs. Thanks to its internal magnet, it easily connects to bases, extensions, and cables, ensuring stability and limitless creative possibilities.