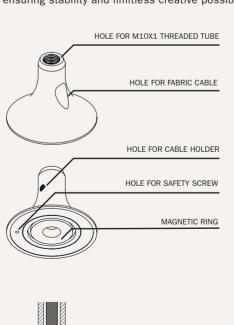

# THE FREEDOM TO DESIGN WITHOUT LIMITS.

Assemble, attach, and illuminate— with a simple gesture, light shifts and adapts to your needs. Thanks to its internal magnet, it easily connects to bases, extensions, and cables, ensuring stability and limitless creative possibilities.