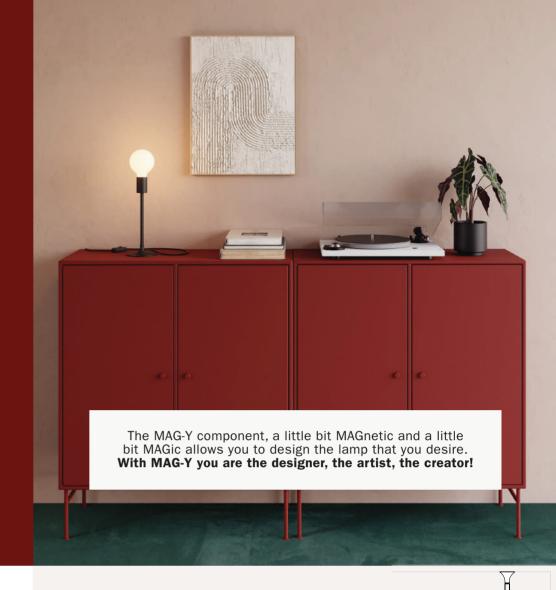

# The magnetic connector that changes your lighting design.

MAG-Y is the heart of Creative Cables' new modular series. A metal element with a magnetic core, designed to be combined with extensions and cables, offering total freedom in customising any lighting system.

# MAG-Y

The minimalist design of the MAG-Y recalls the silhouette of a 'Y', but its real magic is in how it works. Thanks to its internal magnet, lamps can be placed on any metal surface or mounted on the wall using a special metal washer, offering complete freedom in lighting design.