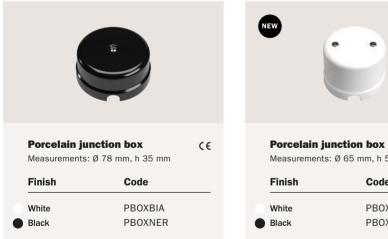

## **PORCELAIN JUNCTION BOXES AND ACCESSORIES**

Customize your porcelain electrical system to meet your specific needs. You can achieve this by adding junction boxes, fairlead for fabric cables, and insulators. This customization will help create a warm and welcoming atmosphere in any environment.

€ Measurements: Ø 65 mm, h 50 mm

| nish        | Code                     |
|-------------|--------------------------|
| nite<br>ack | PBOXGERBIA<br>PBOXGERNER |
|             |                          |