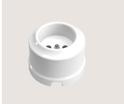

# PORCELAIN SYSTEM

Not just beauty. The porcelain wall sockets have been designed using high-quality materials to ensure safety and durability.

Tutti i prodotti sono compatibili con tutte le basette per cavi trecciati o cavi Tubes, fatta eccezione per la scatola di derivazione

#### **Porcelain Bases**

Not just beauty. The porcelain wall sockets have been designed using high-quality materials to ensure safety and durability. Not just beauty. The porcelain wall sockets have been designed using high-quality materials to ensure safety and durability.

|                                                                                                                                                        | Porcelain base for Tubes C €   Measurements: Ø 105x84 mm, h 30 mm Code   Finish Code                                                      |  |  |
|--------------------------------------------------------------------------------------------------------------------------------------------------------|-------------------------------------------------------------------------------------------------------------------------------------------|--|--|
|                                                                                                                                                        | WhitePBASE2FILBIABlackPBASE2FILNER                                                                                                        |  |  |
|                                                                                                                                                        | Creative tubes                                                                                                                            |  |  |
| NEW                                                                                                                                                    | Porcelain base for Tubes (<br>Measurements: Ø 105x95 mm, h 30 mm                                                                          |  |  |
|                                                                                                                                                        | Finish Code                                                                                                                               |  |  |
|                                                                                                                                                        | WhitePBASE3FBIABlackPBASE3FNER                                                                                                            |  |  |
|                                                                                                                                                        | Creative tubes                                                                                                                            |  |  |
| NEW                                                                                                                                                    | Porcelain base for Tubes C 6<br>Measurements: Ø 105x105 mm, h 30 mm                                                                       |  |  |
|                                                                                                                                                        | Finish Code                                                                                                                               |  |  |
|                                                                                                                                                        | WhitePBASE4FBIABlackPBASE4FNER                                                                                                            |  |  |
|                                                                                                                                                        | Creative tubes                                                                                                                            |  |  |
| PORCELAIN SOCKET<br>Not just beauty. The porcelain wall sockets<br>have been designed using high-quality<br>materials to ensure safety and durability. | Material: <b>Porcelain</b><br>Rated voltage/current: <b>250V/16A</b><br>Frequency: <b>50-60 Hz</b><br>Connection type: <b>Screw clamp</b> |  |  |
|                                                                                                                                                        |                                                                                                                                           |  |  |
| French porcelain wall socket (6<br>Measurements: Ø 65 mm, h 50 mm                                                                                      | Schuko porcelain wall socket (<br>Measurements: Ø 65 mm, h 50 mm                                                                          |  |  |
| Finish Code                                                                                                                                            | Finish Code                                                                                                                               |  |  |
| WhitePBOXFRABIABlackPBOXFRANER                                                                                                                         | WhitePBOXGERBIABlackPBOXGERNER                                                                                                            |  |  |
| SPØSTALUCE Creative tubes                                                                                                                              | SPØSTALUCE Creative tubes                                                                                                                 |  |  |
|                                                                                                                                                        | <b>Italian porcelain wall socket</b> (6<br>Measurements: Ø 65 mm, h 50 mm                                                                 |  |  |
|                                                                                                                                                        | Finish Code                                                                                                                               |  |  |
|                                                                                                                                                        | WhitePBOXITABIABlackPBOXITANER                                                                                                            |  |  |
|                                                                                                                                                        | SPØSTALUCE Creative tubes                                                                                                                 |  |  |