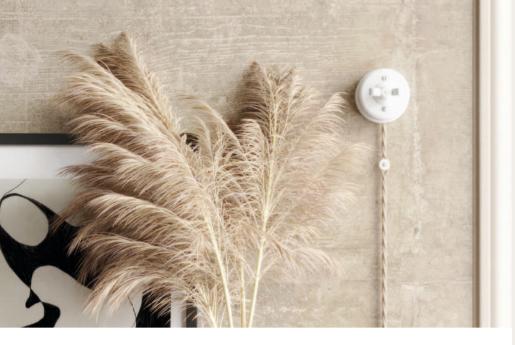

## **PORCELAIN SWITCHES**

Knob or butterfly nut? Both Creative-Cables designed porcelain electric switches add vintage allure to any external wall system. On top of being functional, this component also constitutes a decorative element that enhances the decor whilst adding a pop of colour: you'll also be able to choose from a wide range of colours to either complement the room or create a fun contrast.