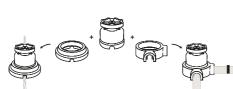

## **PORCELAIN JUNCTION BOXES AND ACCESSORIES**

Customize your porcelain electrical system to meet your specific needs. You can achieve this by adding junction boxes, fairlead for fabric cables, and insulators. This customization will help create a warm and welcoming atmosphere in any environment.