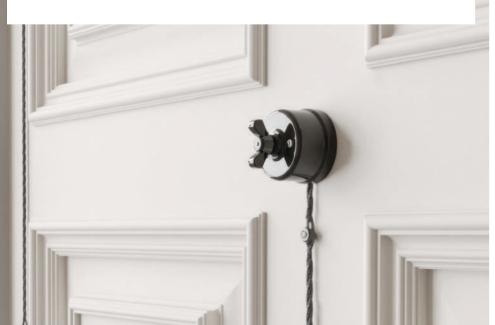

## **PORCELAIN SWITCHES**

Knob or butterfly nut? Both Creative-Cables designed porcelain electric switches add vintage allure to any external wall system. On top of being functional, this component also constitutes a decorative element that enhances the decor whilst adding a pop of colour: you'll also be able to choose from a wide range of colours to either complement the room or create a fun contrast.