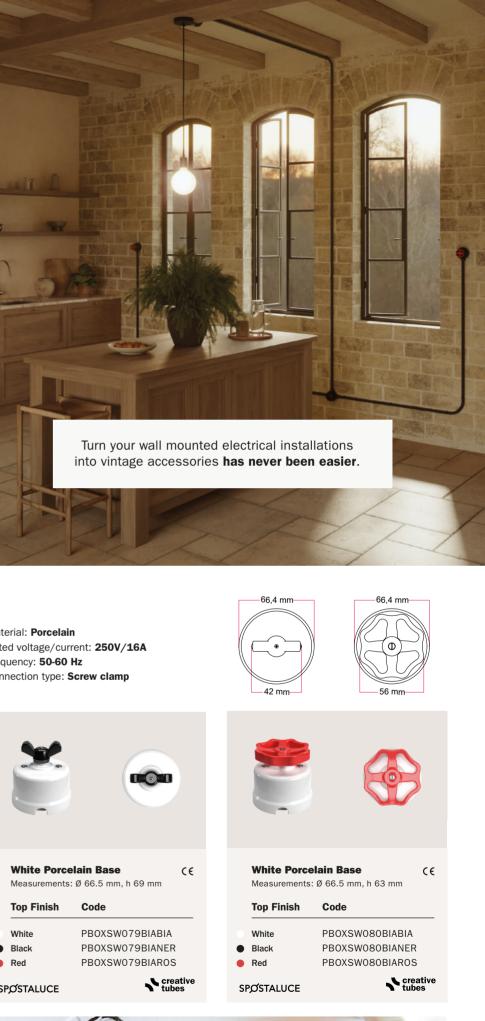

## **PORCELAIN SWITCHES**

Knob or butterfly nut? Both Creative-Cables designed porcelain electric switches add vintage allure to any external wall system. On top of being functional, this component also constitutes a decorative element that enhances the decor whilst adding a pop of colour: you'll also be able to choose from a wide range of colours to either complement the room or create a fun contrast.

| SPØSTALUCE |       | Creative tubes  |
|------------|-------|-----------------|
| •          | Red   | PBOXSW079NERROS |
|            | Black | PBOXSW079NERNER |
|            | White | PBOXSW079NERBIA |
|            |       |                 |

Code

Top Finish

**Black Porcelain Base** C€ Measurements: Ø 66.5 mm, h 63 mm

| Top Finish | Code            |
|------------|-----------------|
| White      | PBOXSW080NERBIA |
| Black      | PBOXSW080NERNER |
| Red        | PB0XSW080NERR0S |
| SPOSTALUCE | Creative tubes  |

|   | Top Finish | Code    |
|---|------------|---------|
|   | White      | PBOXSWO |
| • | Black      | PBOXSWO |
| • | Red        | PBOXSWO |
|   |            |         |