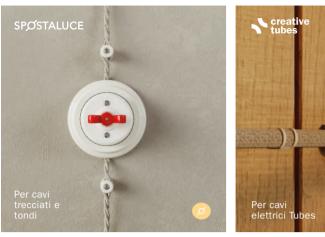

Modular, ready-to-use components with optimal isolating qualities and mechanical resistance come together to create a colourful, bubbly wall mounted electrical system where past and present blend perfectly.

## **PORCELAIN JUNCTION BOXES AND ACCESSORIES**

Customize your porcelain electrical system to meet your specific needs. You can achieve this by adding junction boxes, fairlead for fabric cables, and insulators. This customization will help create a warm and welcoming atmosphere in any environment.