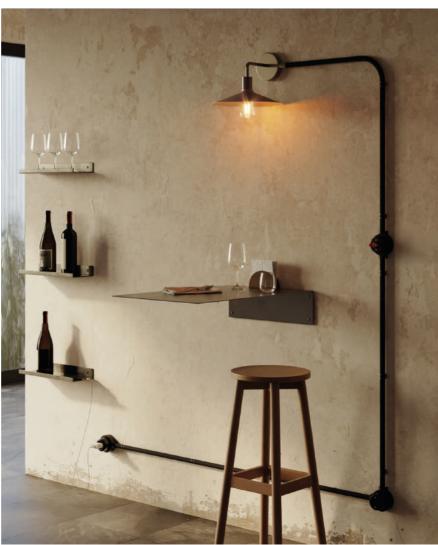

#### The timeless charm of porcelain meets the boundless world of Creative-Cables.

Diverters, sockets, junction boxes, lampholders and ceiling roses: fun, unique products to upgrade your electrical systems from ordinary to extraordinary.

#### Smooth, dazzling, refined.

Porcelain is the undisputed queen in the field of interior design and decor with its material's unsullied elegance and technical qualities.

So it only felt natural to design a collection of stunning and high quality porcelain components to spruce up your electrical installations whilst avoiding invasive adjustments to your walls.

Modular, ready-to-use components with optimal isolating qualities and mechanical resistance come together to create a colourful, bubbly wall mounted electrical system where past and present blend perfectly.