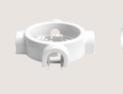

## **PORCELAIN JUNCTION BOXES AND ACCESSORIES**

Customize your porcelain electrical system to meet your specific needs. You can achieve this by adding junction boxes, fairlead for fabric cables, and insulators. This customization will help create a warm and welcoming atmosphere in any environment.

|                                                                                                                                                        | Porcelain base for Tubes C €   Measurements: Ø 105x84 mm, h 30 mm Code   Finish Code                                                      |  |  |
|--------------------------------------------------------------------------------------------------------------------------------------------------------|-------------------------------------------------------------------------------------------------------------------------------------------|--|--|
|                                                                                                                                                        | WhitePBASE2FILBIABlackPBASE2FILNER                                                                                                        |  |  |
|                                                                                                                                                        | Creative tubes                                                                                                                            |  |  |
| NEW                                                                                                                                                    | Porcelain base for Tubes (<br>Measurements: Ø 105x95 mm, h 30 mm                                                                          |  |  |
|                                                                                                                                                        | Finish Code                                                                                                                               |  |  |
|                                                                                                                                                        | WhitePBASE3FBIABlackPBASE3FNER                                                                                                            |  |  |
|                                                                                                                                                        | Creative tubes                                                                                                                            |  |  |
| NEW                                                                                                                                                    | Porcelain base for Tubes C 6<br>Measurements: Ø 105x105 mm, h 30 mm                                                                       |  |  |
|                                                                                                                                                        | Finish Code                                                                                                                               |  |  |
|                                                                                                                                                        | WhitePBASE4FBIABlackPBASE4FNER                                                                                                            |  |  |
|                                                                                                                                                        | Creative tubes                                                                                                                            |  |  |
| PORCELAIN SOCKET<br>Not just beauty. The porcelain wall sockets<br>have been designed using high-quality<br>materials to ensure safety and durability. | Material: <b>Porcelain</b><br>Rated voltage/current: <b>250V/16A</b><br>Frequency: <b>50-60 Hz</b><br>Connection type: <b>Screw clamp</b> |  |  |
|                                                                                                                                                        |                                                                                                                                           |  |  |
| French porcelain wall socket (6<br>Measurements: Ø 65 mm, h 50 mm                                                                                      | Schuko porcelain wall socket (<br>Measurements: Ø 65 mm, h 50 mm                                                                          |  |  |
| Finish Code                                                                                                                                            | Finish Code                                                                                                                               |  |  |
| WhitePBOXFRABIABlackPBOXFRANER                                                                                                                         | WhitePBOXGERBIABlackPBOXGERNER                                                                                                            |  |  |
| SPØSTALUCE Creative tubes                                                                                                                              | SPØSTALUCE Creative tubes                                                                                                                 |  |  |
|                                                                                                                                                        | <b>Italian porcelain wall socket</b> (6<br>Measurements: Ø 65 mm, h 50 mm                                                                 |  |  |
|                                                                                                                                                        | Finish Code                                                                                                                               |  |  |
|                                                                                                                                                        | WhitePBOXITABIABlackPBOXITANER                                                                                                            |  |  |
|                                                                                                                                                        | SPØSTALUCE Creative tubes                                                                                                                 |  |  |