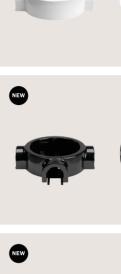

## **PORCELAIN JUNCTION BOXES AND ACCESSORIES**

Customize your porcelain electrical system to meet your specific needs. You can achieve this by adding junction boxes, fairlead for fabric cables, and insulators. This customization will help create a warm and welcoming atmosphere in any environment.

|                                                                                                                                                        | Porcelain base for Tubes C €   Measurements: Ø 105x84 mm, h 30 mm Code   Finish Code                                                      |  |  |
|--------------------------------------------------------------------------------------------------------------------------------------------------------|-------------------------------------------------------------------------------------------------------------------------------------------|--|--|
|                                                                                                                                                        | WhitePBASE2FILBIABlackPBASE2FILNER                                                                                                        |  |  |
|                                                                                                                                                        | Creative tubes                                                                                                                            |  |  |
| NEW                                                                                                                                                    | Porcelain base for Tubes (<br>Measurements: Ø 105x95 mm, h 30 mm                                                                          |  |  |
|                                                                                                                                                        | Finish Code                                                                                                                               |  |  |
|                                                                                                                                                        | WhitePBASE3FBIABlackPBASE3FNER                                                                                                            |  |  |
|                                                                                                                                                        | Creative tubes                                                                                                                            |  |  |
| NEW                                                                                                                                                    | Porcelain base for Tubes C 6<br>Measurements: Ø 105x105 mm, h 30 mm                                                                       |  |  |
|                                                                                                                                                        | Finish Code                                                                                                                               |  |  |
|                                                                                                                                                        | WhitePBASE4FBIABlackPBASE4FNER                                                                                                            |  |  |
|                                                                                                                                                        | Creative tubes                                                                                                                            |  |  |
| PORCELAIN SOCKET<br>Not just beauty. The porcelain wall sockets<br>have been designed using high-quality<br>materials to ensure safety and durability. | Material: <b>Porcelain</b><br>Rated voltage/current: <b>250V/16A</b><br>Frequency: <b>50-60 Hz</b><br>Connection type: <b>Screw clamp</b> |  |  |
|                                                                                                                                                        |                                                                                                                                           |  |  |
| French porcelain wall socket (6<br>Measurements: Ø 65 mm, h 50 mm                                                                                      | Schuko porcelain wall socket (<br>Measurements: Ø 65 mm, h 50 mm                                                                          |  |  |
| Finish Code                                                                                                                                            | Finish Code                                                                                                                               |  |  |
| WhitePBOXFRABIABlackPBOXFRANER                                                                                                                         | WhitePBOXGERBIABlackPBOXGERNER                                                                                                            |  |  |
| SPØSTALUCE Creative tubes                                                                                                                              | SPØSTALUCE Creative tubes                                                                                                                 |  |  |
|                                                                                                                                                        | <b>Italian porcelain wall socket</b> (6<br>Measurements: Ø 65 mm, h 50 mm                                                                 |  |  |
|                                                                                                                                                        | Finish Code                                                                                                                               |  |  |
|                                                                                                                                                        | WhitePBOXITABIABlackPBOXITANER                                                                                                            |  |  |
|                                                                                                                                                        | SPØSTALUCE Creative tubes                                                                                                                 |  |  |