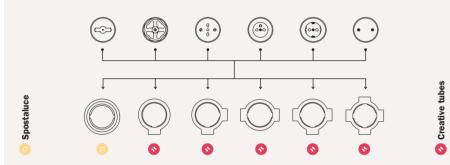

## **PORCELAIN SWITCHES**

Knob or butterfly nut? Both Creative-Cables designed porcelain electric switches add vintage allure to any external wall system. On top of being functional, this component also constitutes a decorative element that enhances the decor whilst adding a pop of colour: you'll also be able to choose from a wide range of colours to either complement the room or create a fun contrast.

| SPØSTALUCE |       | Creative tubes  |
|------------|-------|-----------------|
| •          | Red   | PBOXSW079NERROS |
|            | Black | PBOXSW079NERNER |
|            | White | PBOXSW079NERBIA |
|            |       |                 |