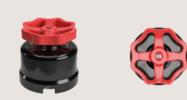

## **PORCELAIN SWITCHES**

Knob or butterfly nut? Both Creative-Cables designed porcelain electric switches add vintage allure to any external wall system. On top of being functional, this component also constitutes a decorative element that enhances the decor whilst adding a pop of colour: you'll also be able to choose from a wide range of colours to either complement the room or create a fun contrast.