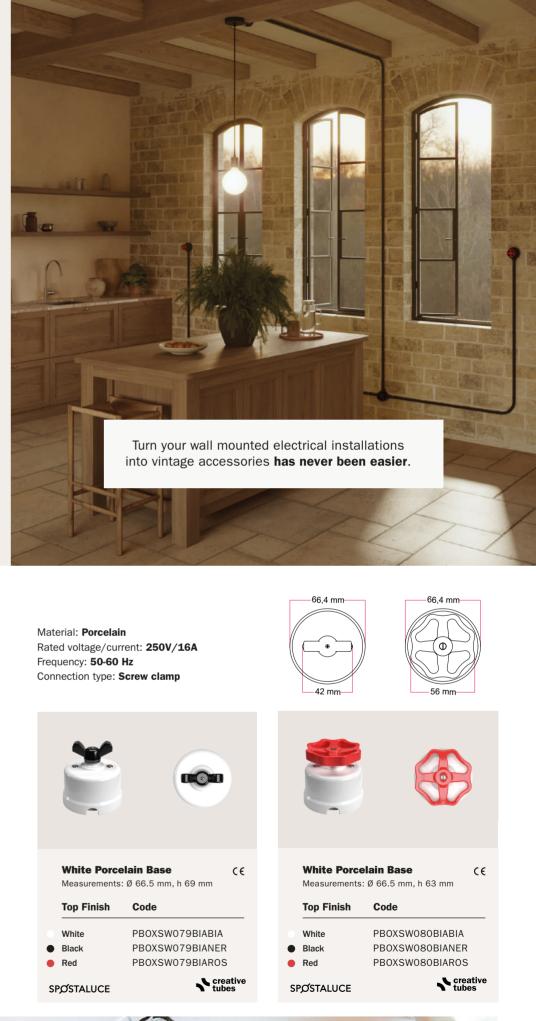

Modular, ready-to-use components with optimal isolating qualities and mechanical resistance come together to create a colourful, bubbly wall mounted electrical system where past and present blend perfectly.

## **PORCELAIN SWITCHES**

Knob or butterfly nut? Both Creative-Cables designed porcelain electric switches add vintage allure to any external wall system. On top of being functional, this component also constitutes a decorative element that enhances the decor whilst adding a pop of colour: you'll also be able to choose from a wide range of colours to either complement the room or create a fun contrast.