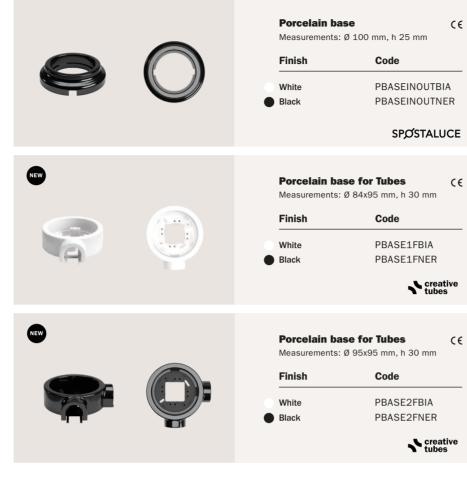

#### **Porcelain Bases**

Not just beauty. The porcelain wall sockets have been designed using high-quality materials to ensure safety and durability. Not just beauty. The porcelain wall sockets have been designed using high-quality materials to ensure safety and durability.

|                                                                                                                                                        | Porcelain base for Tubes C €   Measurements: Ø 105x84 mm, h 30 mm Code   Finish Code                                                      |  |  |
|--------------------------------------------------------------------------------------------------------------------------------------------------------|-------------------------------------------------------------------------------------------------------------------------------------------|--|--|
|                                                                                                                                                        | WhitePBASE2FILBIABlackPBASE2FILNER                                                                                                        |  |  |
|                                                                                                                                                        | Creative tubes                                                                                                                            |  |  |
| NEW                                                                                                                                                    | Porcelain base for Tubes (<br>Measurements: Ø 105x95 mm, h 30 mm                                                                          |  |  |
|                                                                                                                                                        | Finish Code                                                                                                                               |  |  |
|                                                                                                                                                        | WhitePBASE3FBIABlackPBASE3FNER                                                                                                            |  |  |
|                                                                                                                                                        | Creative tubes                                                                                                                            |  |  |
| NEW                                                                                                                                                    | Porcelain base for Tubes C 6<br>Measurements: Ø 105x105 mm, h 30 mm                                                                       |  |  |
|                                                                                                                                                        | Finish Code                                                                                                                               |  |  |
|                                                                                                                                                        | WhitePBASE4FBIABlackPBASE4FNER                                                                                                            |  |  |
|                                                                                                                                                        | Creative tubes                                                                                                                            |  |  |
| PORCELAIN SOCKET<br>Not just beauty. The porcelain wall sockets<br>have been designed using high-quality<br>materials to ensure safety and durability. | Material: <b>Porcelain</b><br>Rated voltage/current: <b>250V/16A</b><br>Frequency: <b>50-60 Hz</b><br>Connection type: <b>Screw clamp</b> |  |  |
|                                                                                                                                                        |                                                                                                                                           |  |  |
| French porcelain wall socket (6<br>Measurements: Ø 65 mm, h 50 mm                                                                                      | Schuko porcelain wall socket (<br>Measurements: Ø 65 mm, h 50 mm                                                                          |  |  |
| Finish Code                                                                                                                                            | Finish Code                                                                                                                               |  |  |
| WhitePBOXFRABIABlackPBOXFRANER                                                                                                                         | WhitePBOXGERBIABlackPBOXGERNER                                                                                                            |  |  |
| SPØSTALUCE Creative tubes                                                                                                                              | SPØSTALUCE Creative tubes                                                                                                                 |  |  |
|                                                                                                                                                        | <b>Italian porcelain wall socket</b> (6<br>Measurements: Ø 65 mm, h 50 mm                                                                 |  |  |
|                                                                                                                                                        | Finish Code                                                                                                                               |  |  |
|                                                                                                                                                        | WhitePBOXITABIABlackPBOXITANER                                                                                                            |  |  |
|                                                                                                                                                        | SPØSTALUCE Creative tubes                                                                                                                 |  |  |