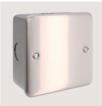

# PORCELAIN COMPONENTS

Our porcelain components — sockets, plugs, and junction boxes — can be easily used with Creative Tubes when combined with the appropriate porcelain base, which offers 1 to 4 outputs.

KP080

**KP079** 