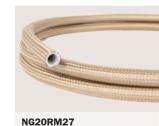

NG20RN01
COLOR: NEUTRAL NATURAL LINEN

NG20RN02 COLOR: GREY NATURAL LINEN

NG16RN06
COLOR: RAYON JUTE