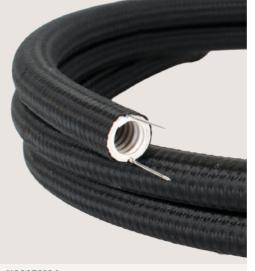

# **CREATIVE TUBES 20MM**

Operating Temperature: -5°C to +60°C

Resistance to flame propagation: self-extinguishing VO

Dielectric strength: <2000V A 50Hz
Insulation resistance: >100 mega ohm

Diameter: 20mm

MADE IN ITALY

NG20RM04
COLOR: RAYON BLACK

NG20RM01 COLOR: RAYON WHITE

C€

UK

NG20RM09 COLOR: RAYON RED

NG20RF15
COLOR: RAYON NEON ORANGE

NG20RT41 COLOR: RAYON BLACK/WHITE 3D

NG20RZ24 COLOR: RAYON BLACK/GOLD

COLOR: RAYON CIPRIA