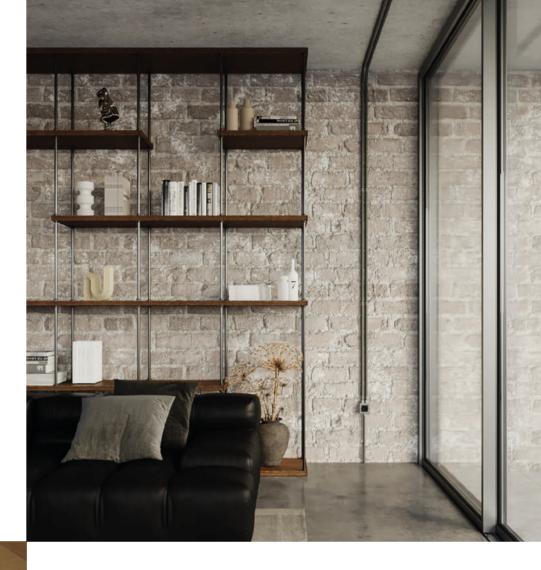

# Create your own personalized, visible wiring installation.

Creative-Tubes is the system that combines the beauty of the fabric covering with the practicality of a true surface wall system.

MADE IN ITALY

# TUBES SYSTEM

### Flexible

Creative-Tube combines the fabric-covered sheath with two metal filaments, allowing the conduit to maintain its shape when bent. It adapts to suit your needs.

### Custon

Create a beautiful and functional bespoke visible system that takes into account your daily needs and the style of your rooms. Pair it with contemporary and industrial metal components or opt for porcelain ones for a classic and elegant touch.

### **Creative and safe**

You have the freedom to exhibit your electrical system. Create a wall design that is a functional light source without sacrificing safety; the system adheres to the highest standards.