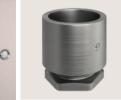

# **TERMINALS**

Metal terminals are basic accessories for connecting Creative-Tubes to junction boxes and metal clads, for charming installations on any wall.

FOR CEILING ROSE Thread: M10x1 Creative-Tubes: 20mm

FOR JUNCTION BOX Thread: M20x1 Creative-Tubes: 20mm