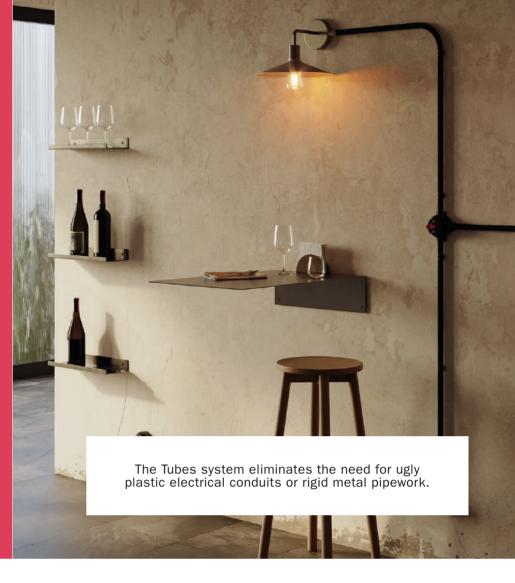

# Create your own personalized, visible wiring installation.

Creative-Tubes is the system that combines the beauty of the fabric covering with the practicality of a true surface wall system.

MADE IN ITALY

### **Creative and safe**

You have the freedom to exhibit your electrical system. Create a wall design that is a functional light source without sacrificing safety; the system adheres to the highest standards.