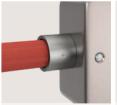

# **TERMINALS**

Metal terminals are basic accessories for connecting Creative-Tubes to junction boxes and metal clads, for charming installations on any wall.

FOR CEILING ROSE Thread: M10x1 Creative-Tubes: 20mm

FOR JUNCTION BOX Thread: M20x1 Creative-Tubes: 20mm