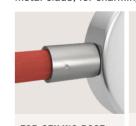

# **TERMINALS**

Metal terminals are basic accessories for connecting Creative-Tubes to junction boxes and metal clads, for charming installations on any wall.

FOR CEILING ROSE Thread: M10x1 Creative-Tubes: 20mm

FOR JUNCTION BOX Thread: M20x1 Creative-Tubes: 20mm