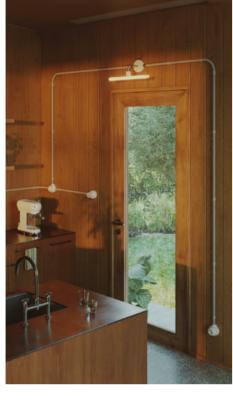

# Create your own personalized, visible wiring installation.

Creative-Tubes is the system that combines the beauty of the fabric covering with the practicality of a true surface wall system.

MADE IN ITALY

### Flexible

Creative-Tube combines the fabric-covered sheath with two metal filaments, allowing the conduit to maintain its shape when bent. It adapts to suit your needs.

### **Creative and safe**

You have the freedom to exhibit your electrical system. Create a wall design that is a functional light source without sacrificing safety; the system adheres to the highest standards.