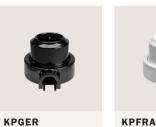

# PORCELAIN COMPONENTS

Our porcelain components — sockets, plugs, and junction boxes — can be easily used with Creative Tubes when combined with the appropriate porcelain base, which offers 1 to 4 outputs.

KP080

**KP079** 