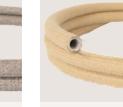

NG20RN01
COLOR: NEUTRAL NATURAL LINEN

NG20RN02 COLOR: GREY NATURAL LINEN

NG16RN06
COLOR: RAYON JUTE