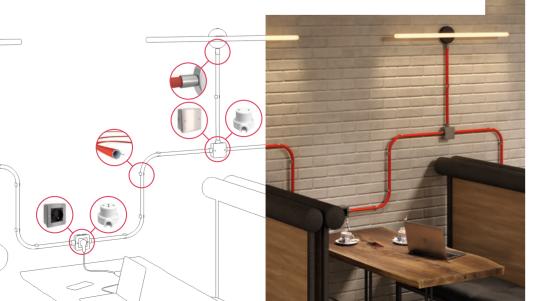

# INDUSTRIAL OR VINTAGE STYLE? FIND YOUR WIRING DEVICES.

When constructing your exposed installation, you need not only to disguise the electrical cables but also to ensure style and functionality. Choose from a wide range of porcelain or metal accessories to add sockets and switches.

## METAL COMPONENTS

Create many designs and find the answer to your functional needs with our range of Junction Boxes for Creative Tubes. Plugs and switches in different standards, both available on single and double boxes.

# **TERMINALS**

Metal terminals are basic accessories for connecting Creative-Tubes to junction boxes and metal clads, for charming installations on any wall.

FOR CEILING ROSE Thread: M10x1 Creative-Tubes: 20mm

FOR JUNCTION BOX Thread: M20x1 Creative-Tubes: 20mm

# **CLIPS**

Cable clips make the installation of Creative-Tubes systems simple and comfortable. They are perfect for creating unique visible installations.