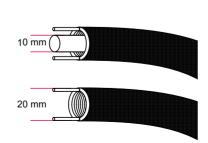

# **CREATIVE TUBES 20MM**

Operating Temperature: -5°C to +60°C

Resistance to flame propagation: self-extinguishing VO

Dielectric strength: <2000V A 50Hz
Insulation resistance: >100 mega ohm

Diameter: 20mm

MADE IN ITALY

NG20RM04
COLOR: RAYON BLACK