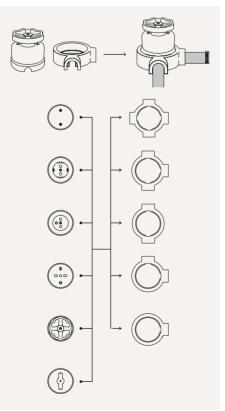

# TUBES SYSTEM

# INDUSTRIAL OR VINTAGE STYLE? FIND YOUR WIRING DEVICES.

When constructing your exposed installation, you need not only to disguise the electrical cables but also to ensure style and functionality. Choose from a wide range of porcelain or metal accessories to add sockets and switches.

## METAL COMPONENTS

Create many designs and find the answer to your functional needs with our range of Junction Boxes for Creative Tubes. Plugs and switches in different standards, both available on single and double boxes.

# PORCELAIN COMPONENTS

Our porcelain components — sockets, plugs, and junction boxes — can be easily used with Creative Tubes when combined with the appropriate porcelain base, which offers 1 to 4 outputs.