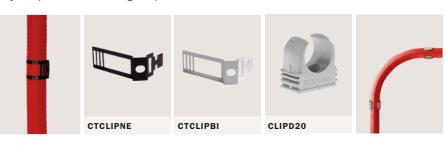

# **CLIPS**

Cable clips make the installation of Creative-Tubes systems simple and comfortable. They are perfect for creating unique visible installations.