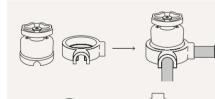

# **TERMINALS**

Metal terminals are basic accessories for connecting Creative-Tubes to junction boxes and metal clads, for charming installations on any wall.

FOR CEILING ROSE Thread: M10x1 Creative-Tubes: 20mm

FOR JUNCTION BOX Thread: M20x1 Creative-Tubes: 20mm

# **CLIPS**

Cable clips make the installation of Creative-Tubes systems simple and comfortable. They are perfect for creating unique visible installations.