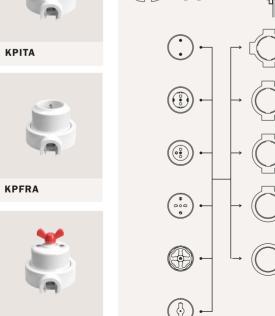

# PORCELAIN COMPONENTS

Our porcelain components — sockets, plugs, and junction boxes — can be easily used with Creative Tubes when combined with the appropriate porcelain base, which offers 1 to 4 outputs.

KP080

**KP079** 