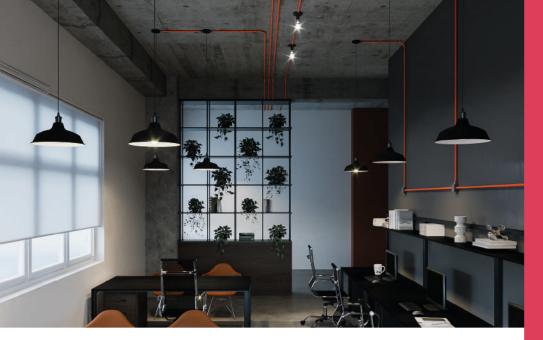

# Create your own personalized, visible wiring installation.

Creative-Tubes is the system that combines the beauty of the fabric covering with the practicality of a true surface wall system.

MADE IN ITALY

# TUBES SYSTEM

### **Creative and safe**

You have the freedom to exhibit your electrical system. Create a wall design that is a functional light source without sacrificing safety; the system adheres to the highest standards.