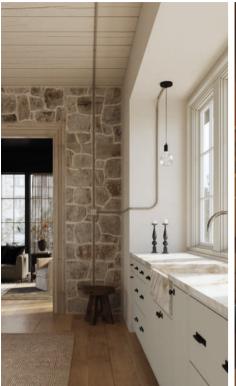

# Create your own personalized, visible wiring installation.

Creative-Tubes is the system that combines the beauty of the fabric covering with the practicality of a true surface wall system.

MADE IN ITALY

### Flexible

Creative-Tube combines the fabric-covered sheath with two metal filaments, allowing the conduit to maintain its shape when bent. It adapts to suit your needs.

### **Creative and safe**

You have the freedom to exhibit your electrical system. Create a wall design that is a functional light source without sacrificing safety; the system adheres to the highest standards.